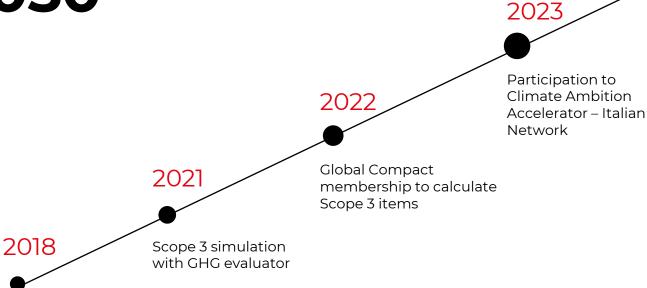

ompared to 2019.
- **46** sustainable packaging projects to decrease environmental impact from both the production and end-of-life of products.
- Development and promotion of **"Clean"** formulations, created in line with principles that increasingly meet sustainability criteria.

### **13** CLIMATE ACTION



- **-26%** of scope 1+2 emissions compared to 2019.
- **54,4 tonCO2eq** avoided through our internal photovoltaic system.
- We started to evaluate our Carbon Footprint in accordance with GHG protocol (Scope 3 included).



- Stakeholders engagement to set our actions.
- In collaboration with DHL, we are using a portion of **Sustainable Aviation Fuel (SAF)** in the fuel used for our air transportations to decrease our scope 3 emissions.

## Our path towards net-zero emissions by 2050



Start Scope 1 and Scope 2 calculations and monitoring

### 2024

An external consultancy has been launched to report the plant's carbon footprint in accordance with the GHG protocol.

We started to take actions to reduce the impacts of our air transportation.

FOR INTERNAL USE ONLY

# **THANK YOU**

artcosmetics