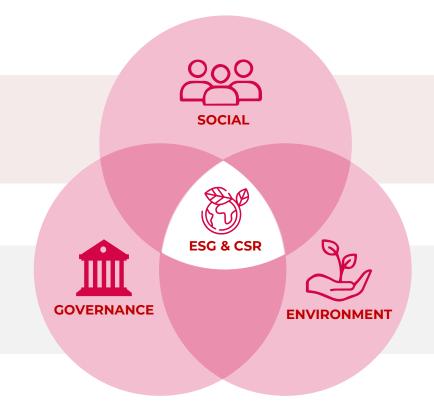

### **ESG: ENVIRONMENT, SOCIAL, GOVERNANCE**

set of our quantifiable and reported results according to the international standards (GRI, ISO 14001, ISO 45001).

### +

### **CSR: CORPORATE SOCIAL RESPONSIBILITY**

set of our values of social and environmental responsibility that become an integral part of the corporate culture.