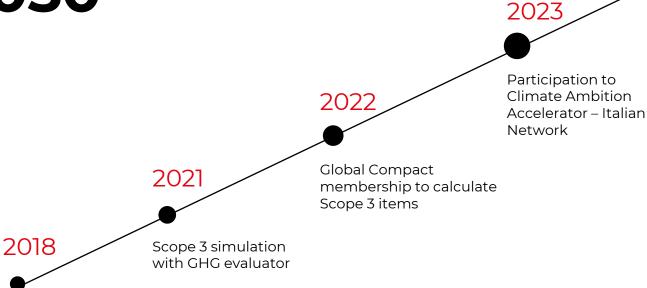

compared to 2019.
- **46** sustainable packaging projects to decrease environmental impact from both the production and end-of-life of products.
- Development and promotion of **"Clean"** formulations, created in line with principles that increasingly meet sustainability criteria.

### **13** CLIMATE ACTION



- **-26%** of scope 1+2 emissions compared to 2019.
- **54,4 tonCO2eq** avoided through our internal photovoltaic system.
- We started to evaluate our Carbon Footprint in accordance with GHG protocol (Scope 3 included).



- Stakeholders engagement to set our actions.
- In collaboration with DHL, we are using a portion of **Sustainable Aviation Fuel (SAF)** in the fuel used for our air transportations to decrease our scope 3 emissions.

# Our path towards net-zero emissions by 2050



Start Scope 1 and Scope 2 calculations and monitoring

### 2024

An external consultancy has been launched to report the plant's carbon footprint in accordance with the GHG protocol.

We started to take actions to reduce the impacts of our air transportation.

FOR INTERNAL USE ONLY

# **THANK YOU**

artcosmetics